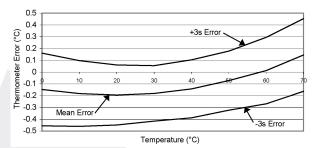

## Typical Error Curve

Remote temperature sensors attached to this climate monitor to provide temperature values for critical areas.