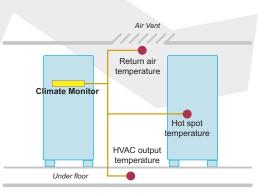

## Typical Error Curve

Remote temperature sensors attached to this climate monitor to provide temperature values for critical areas.