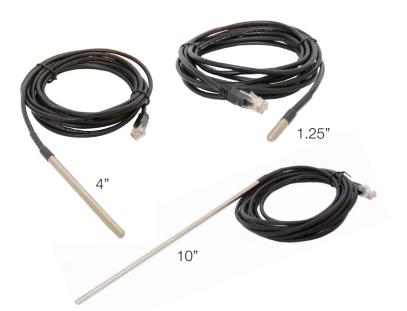

The standard temperature probe measures 1.25" (3.18 cm) in length. A 4" (10.16 cm) and 10" (25.4 cm) probe option is available for customers wanting to submerge these probes in water or glycol for liquid temperature monitoring.